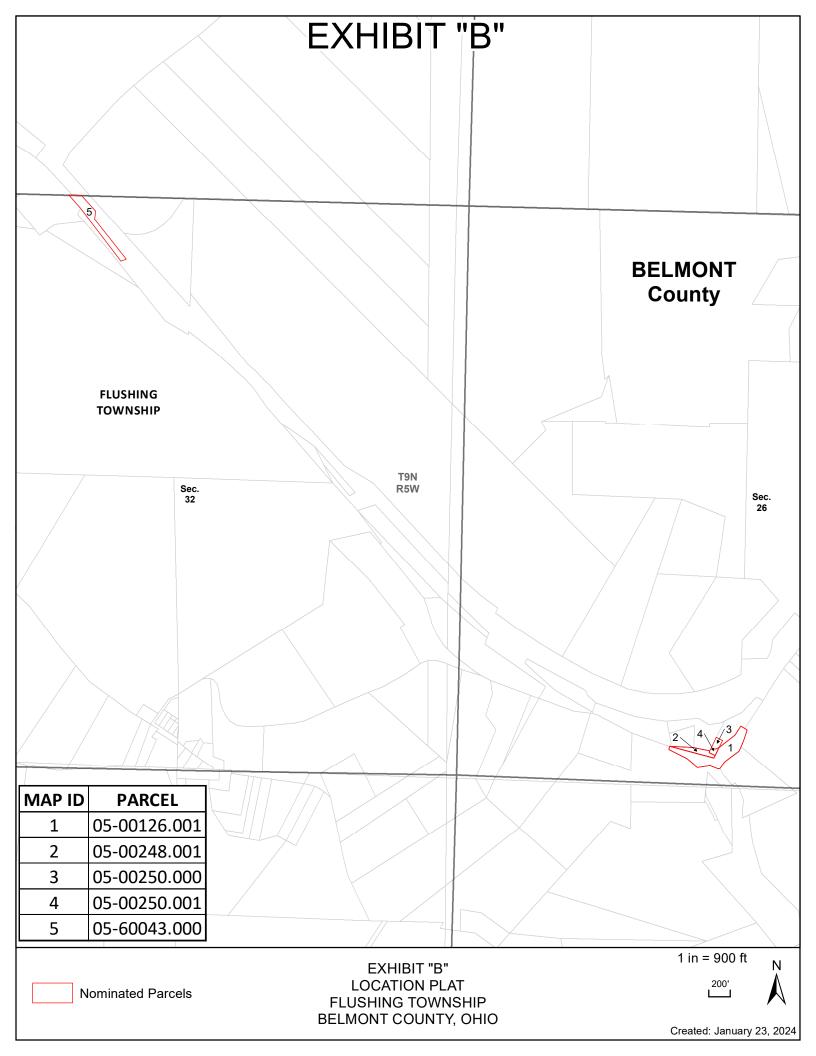

### **DESCRIPTION OF NOMINATED FORMATION AND PARCEL(S):**

| Parcel # And Location: Five parcels located in Flushing Township, Belmont County, OH. (Please See Exhibit |
|-----------------------------------------------------------------------------------------------------------|
| A for list of nominated parcels). Potential Right-of-Way along State Route 331.                           |
| A for list of Horninated parceis). Fotential Right of Way along State Route 331.                          |
| Source Deed/Instrument: Belmont County, Ohio Recorder's Office (please see Exhibit A for list of          |
| source deeds).                                                                                            |
|                                                                                                           |
| Percent Ownership: 100%, Undivided                                                                        |
|                                                                                                           |
| Identified Formation: Utica Shale, Point Pleasant Formation                                               |
|                                                                                                           |
| Plat Map: Please see Exhibits B & C. Estimated distance to the well pad is .75 & 2.2 miles away from      |
|                                                                                                           |
| any nominated narcel                                                                                      |

| Exhibit "A"  |                                              |         |          |                |         |          |       |      |      |
|--------------|----------------------------------------------|---------|----------|----------------|---------|----------|-------|------|------|
| PARCEL       | ENTITY                                       | COUNTY  | TOWNSHIP | GROSS<br>ACRES | SECTION | TOWNSHIP | RANGE | воок | PAGE |
| 05-00126.001 | State of Ohio - Department of Transportation | BELMONT | FLUSHING | 2.102          | S26     | Т9       | R5    | 665  | 473  |
| 05-00248.001 | State of Ohio - Department of Transportation | BELMONT | FLUSHING | 0.232          | S26     | Т9       | R5    | 663  | 906  |
| 05-00250.000 | State of Ohio - Department of Transportation | BELMONT | FLUSHING | 0.183          | S26     | Т9       | R5    | 662  | 783  |
| 05-00250.001 | State of Ohio - Department of Transportation | BELMONT | FLUSHING | 0.044          | S26     | Т9       | R5    | 662  | 781  |
| 05-60043.000 | State of Ohio - Department of Transportation | BELMONT | FLUSHING | 0.550          | S32     | Т9       | R5    | 369  | 567  |