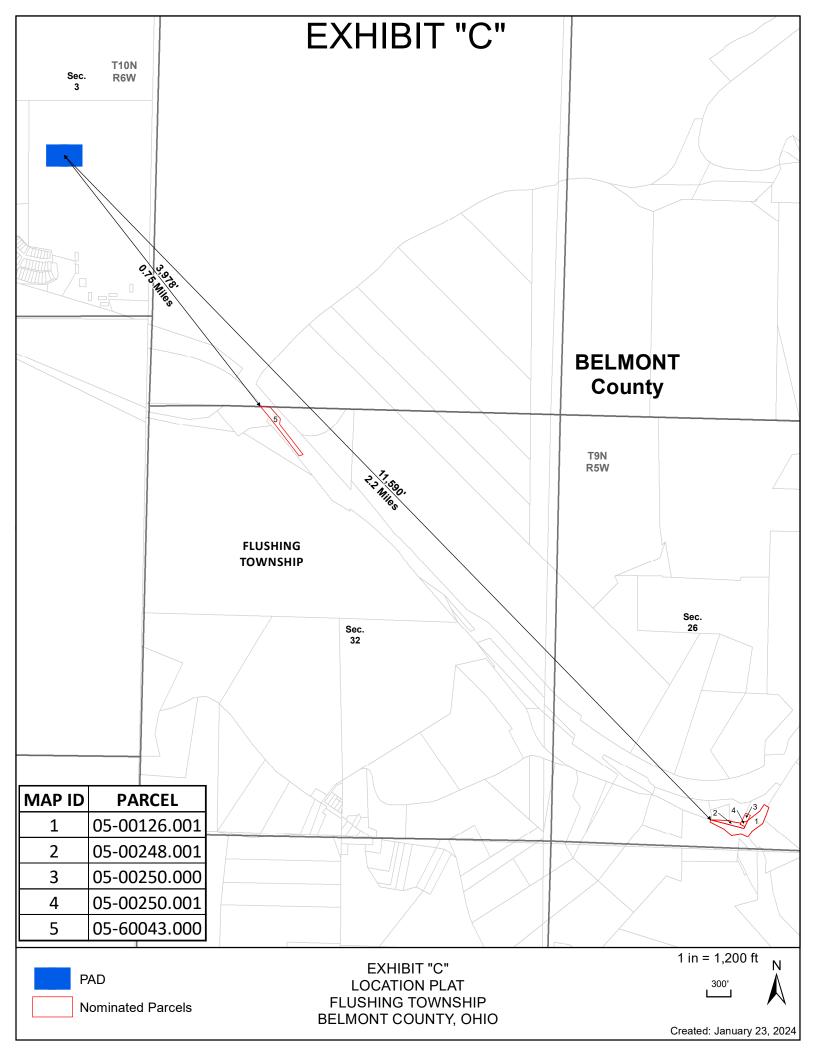

### **DESCRIPTION OF NOMINATED FORMATION AND PARCEL(S):**

| Parcel # And Location: Five parcels located in Flushing Township, Belmont County, OH. (Please See Exhibit |
|-----------------------------------------------------------------------------------------------------------|
| A for list of nominated parcels). Potential Right-of-Way along State Route 331.                           |
| A for list of Horninated parceis). Fotential Right of Way along State Route 331.                          |
| Source Deed/Instrument: Belmont County, Ohio Recorder's Office (please see Exhibit A for list of          |
| source deeds).                                                                                            |
|                                                                                                           |
| Percent Ownership: 100%, Undivided                                                                        |
|                                                                                                           |
| Identified Formation: Utica Shale, Point Pleasant Formation                                               |
|                                                                                                           |
| Plat Map: Please see Exhibits B & C. Estimated distance to the well pad is .75 & 2.2 miles away from      |
|                                                                                                           |
| any nominated narcel                                                                                      |

| Exhibit "A"  |                                              |         |          |                |         |          |       |      |      |
|--------------|----------------------------------------------|---------|----------|----------------|---------|----------|-------|------|------|
| PARCEL       | ENTITY                                       | COUNTY  | TOWNSHIP | GROSS<br>ACRES | SECTION | TOWNSHIP | RANGE | воок | PAGE |
| 05-00126.001 | State of Ohio - Department of Transportation | BELMONT | FLUSHING | 2.102          | S26     | Т9       | R5    | 665  | 473  |
| 05-00248.001 | State of Ohio - Department of Transportation | BELMONT | FLUSHING | 0.232          | S26     | Т9       | R5    | 663  | 906  |
| 05-00250.000 | State of Ohio - Department of Transportation | BELMONT | FLUSHING | 0.183          | S26     | Т9       | R5    | 662  | 783  |
| 05-00250.001 | State of Ohio - Department of Transportation | BELMONT | FLUSHING | 0.044          | S26     | Т9       | R5    | 662  | 781  |
| 05-60043.000 | State of Ohio - Department of Transportation | BELMONT | FLUSHING | 0.550          | S32     | Т9       | R5    | 369  | 567  |